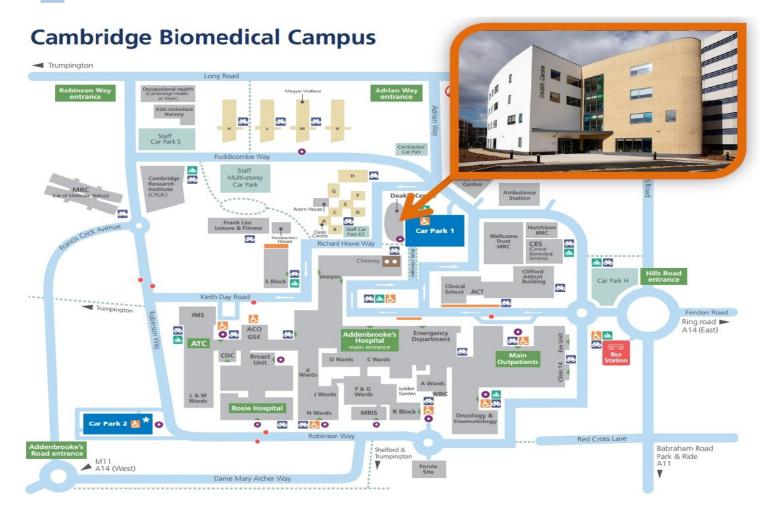

## The Dealin Centre

The **Deakin Centre** is located on the **Cambridge Biomedical Campus** (Addenbrooke's Hospital). You'll find us on **Richard Howe Way**, adjacent to the **Main Hospital Car Park** (Car park 1).

## Parking - drop off only

Enter the hospital site through the main **Hill's Road entrance**; turn right on the roundabout, following signs to the **Main Hospital Car Park**.

Go past the entrance and exit to the multi-storey **Patients' and Visitors' Main Hospital Car Park** on your left.

Take the next left (sign posted to the Franke Lee Centre). Follow the road round to the left; the **Deakin Centre** is the tall white building on your left. Turn left at the zebra crossing; there is a **drop-off point** to the front of the building.

## Parking - long stay

Ample parking is available in the multi-storey **Patients' and Visitors' Main Hospital Car Park** adjacent to the Deakin Centre.